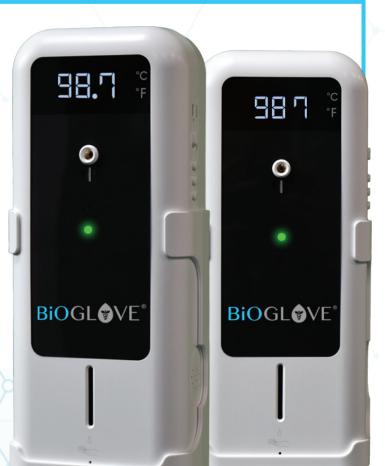

#### BG 2000 Dispenser

**BioGlove** Dispenser

- Temperature Taking
- Refillable
- Tripod stand & wall mount available

#### BG Ai Dispenser

**BioGlove** Dispenser

- Temperature Taking
- Face recognition with mask
- Attendance logging
  - Al enabled
- WiFi enabled
- Refillable

((...))