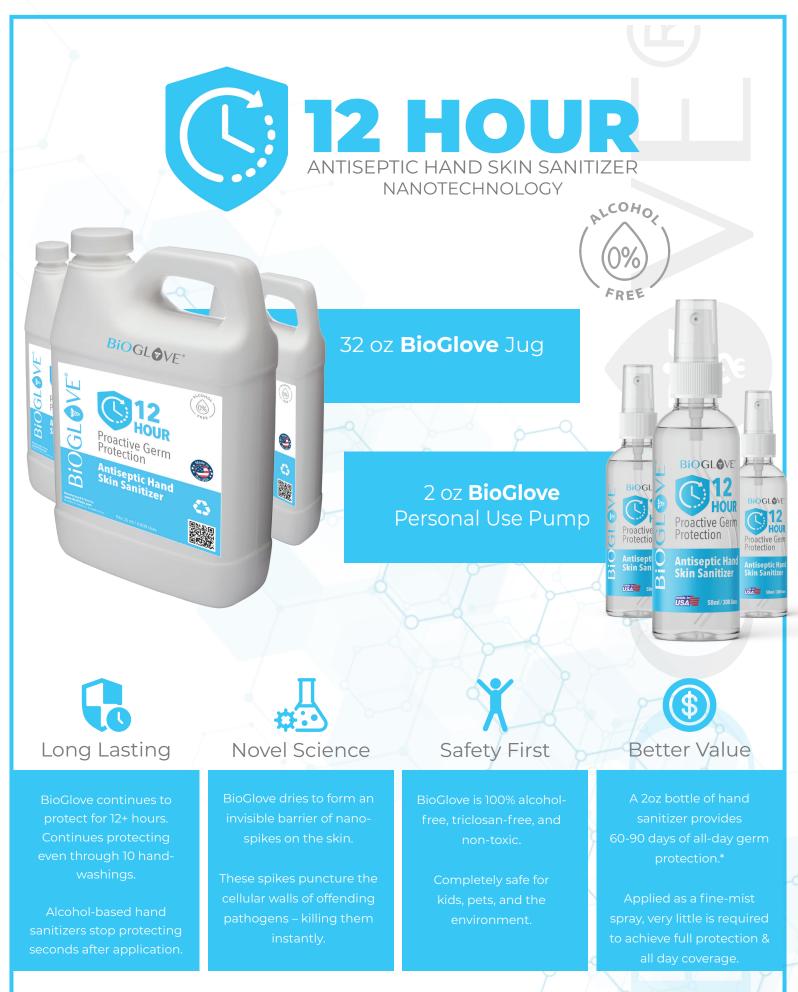

#### 12+ Hours of Hand Skin Protection from a Single Application

Unlike alcohol-based sanitizers that provide no lasting protection after the alcohol has evaporated, BioGloves' proprietary formula bonds to the surface of the skin, protecting you from germs for **12+ hours**.

#### **Ongoing Protection--Even After Hand Washing**

**BioGlove** is proven to maintain effectiveness through up to 10 hand washings! BioGlove sheds naturally as the skin regenerates a new layer.

#### **Better Value Than Alcohol-Based Hand Sanitizer**

A 2oz bottle of **BioGlove** Hand Sanitizer is designed to provide a single user with anywhere from 60-90 days of all-day protection from germs. **BioGlove** is applied as a fine-mist spray. Minimal quantity is required per application to achieve full protective coverage. In other words - a little bit goes a long way!

#### **Completely Safe**

**BioGlove** is alcohol-free, triclosan-free, non-toxic, and completely safe for kids, pets, and the environment. Alcohol-Free (Doesn't Dry Your Skin)

Contains soothing botanicals that soften your hands to prevent drying, redness, and chapping (and it smells nice!)